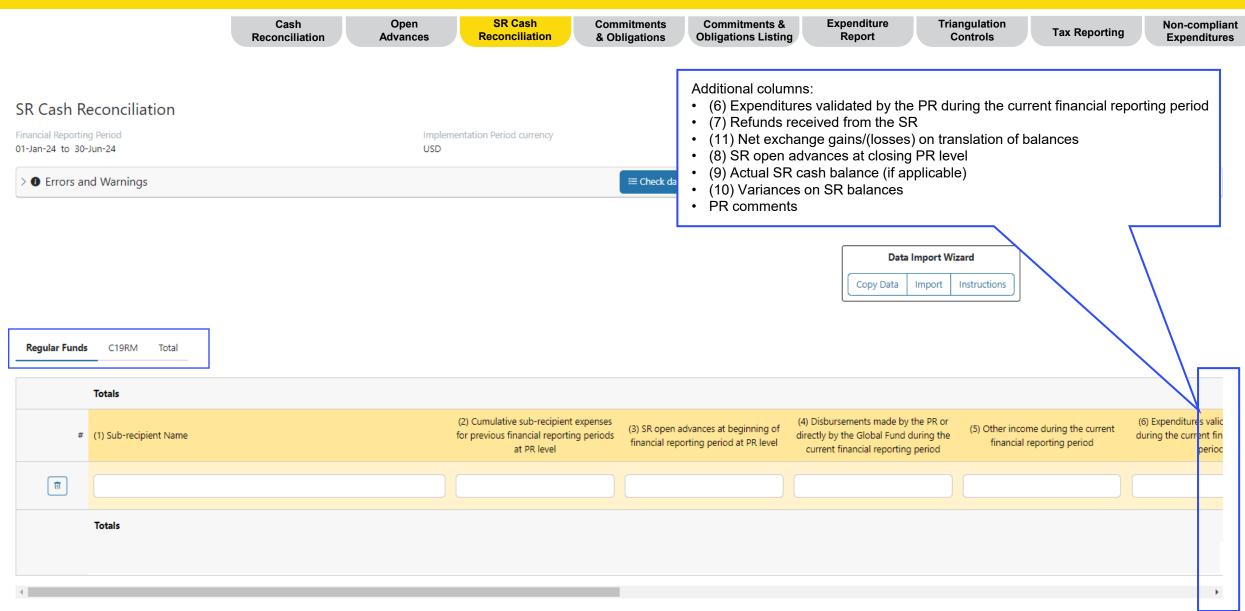

|                                               |                                         |                               |
| 6.9                               | Net exchange gains/(losses) on translation of balances                   |                                         |                                                  |                                               |                                         |                               |
| 6.8                               | Open advances at the end of the current financial reporting period       |                                         |                                                  |                                               |                                         |                               |



| Cash<br>Reconciliatio                                                                                     | Open SR Cash<br>Advances Reconciliation | Commitments & Expenditure<br>& Obligations Commitments & Expenditure<br>Obligations Listing | Triangulation<br>Controls Tax Reporting Non-compliant<br>Expenditures                              |
|-----------------------------------------------------------------------------------------------------------|-----------------------------------------|---------------------------------------------------------------------------------------------|----------------------------------------------------------------------------------------------------|
| Commitments and Obligations<br>Financial Reporting Period<br>01-Jan-24 to 30-Jun-24